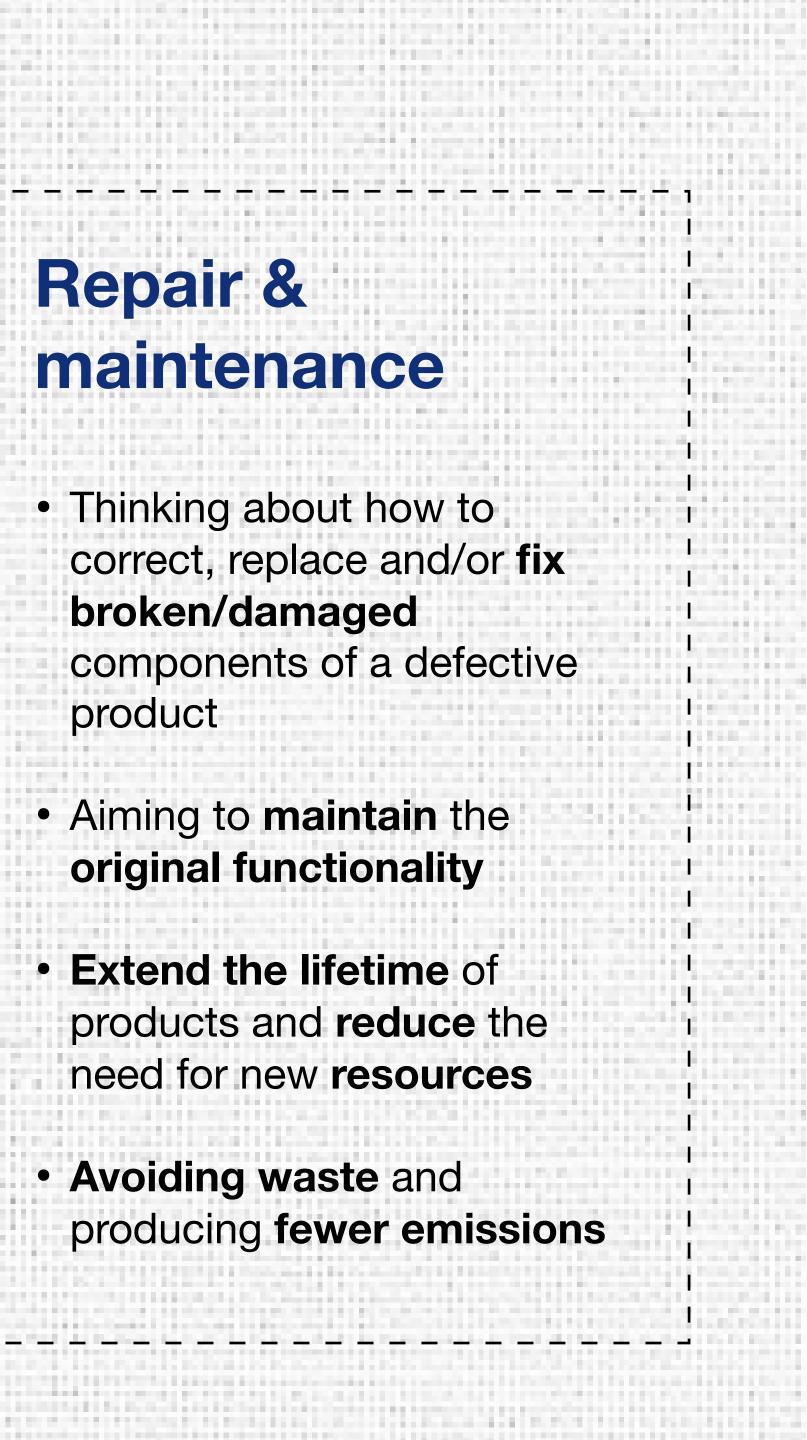

### **Repair &** maintenance

- Thinking about how to correct, replace and/or fix broken/damaged components of a defective product
- Aiming to maintain the original functionality
- Extend the lifetime of products and reduce the need for new resources
- Avoiding waste and producing fewer emissions