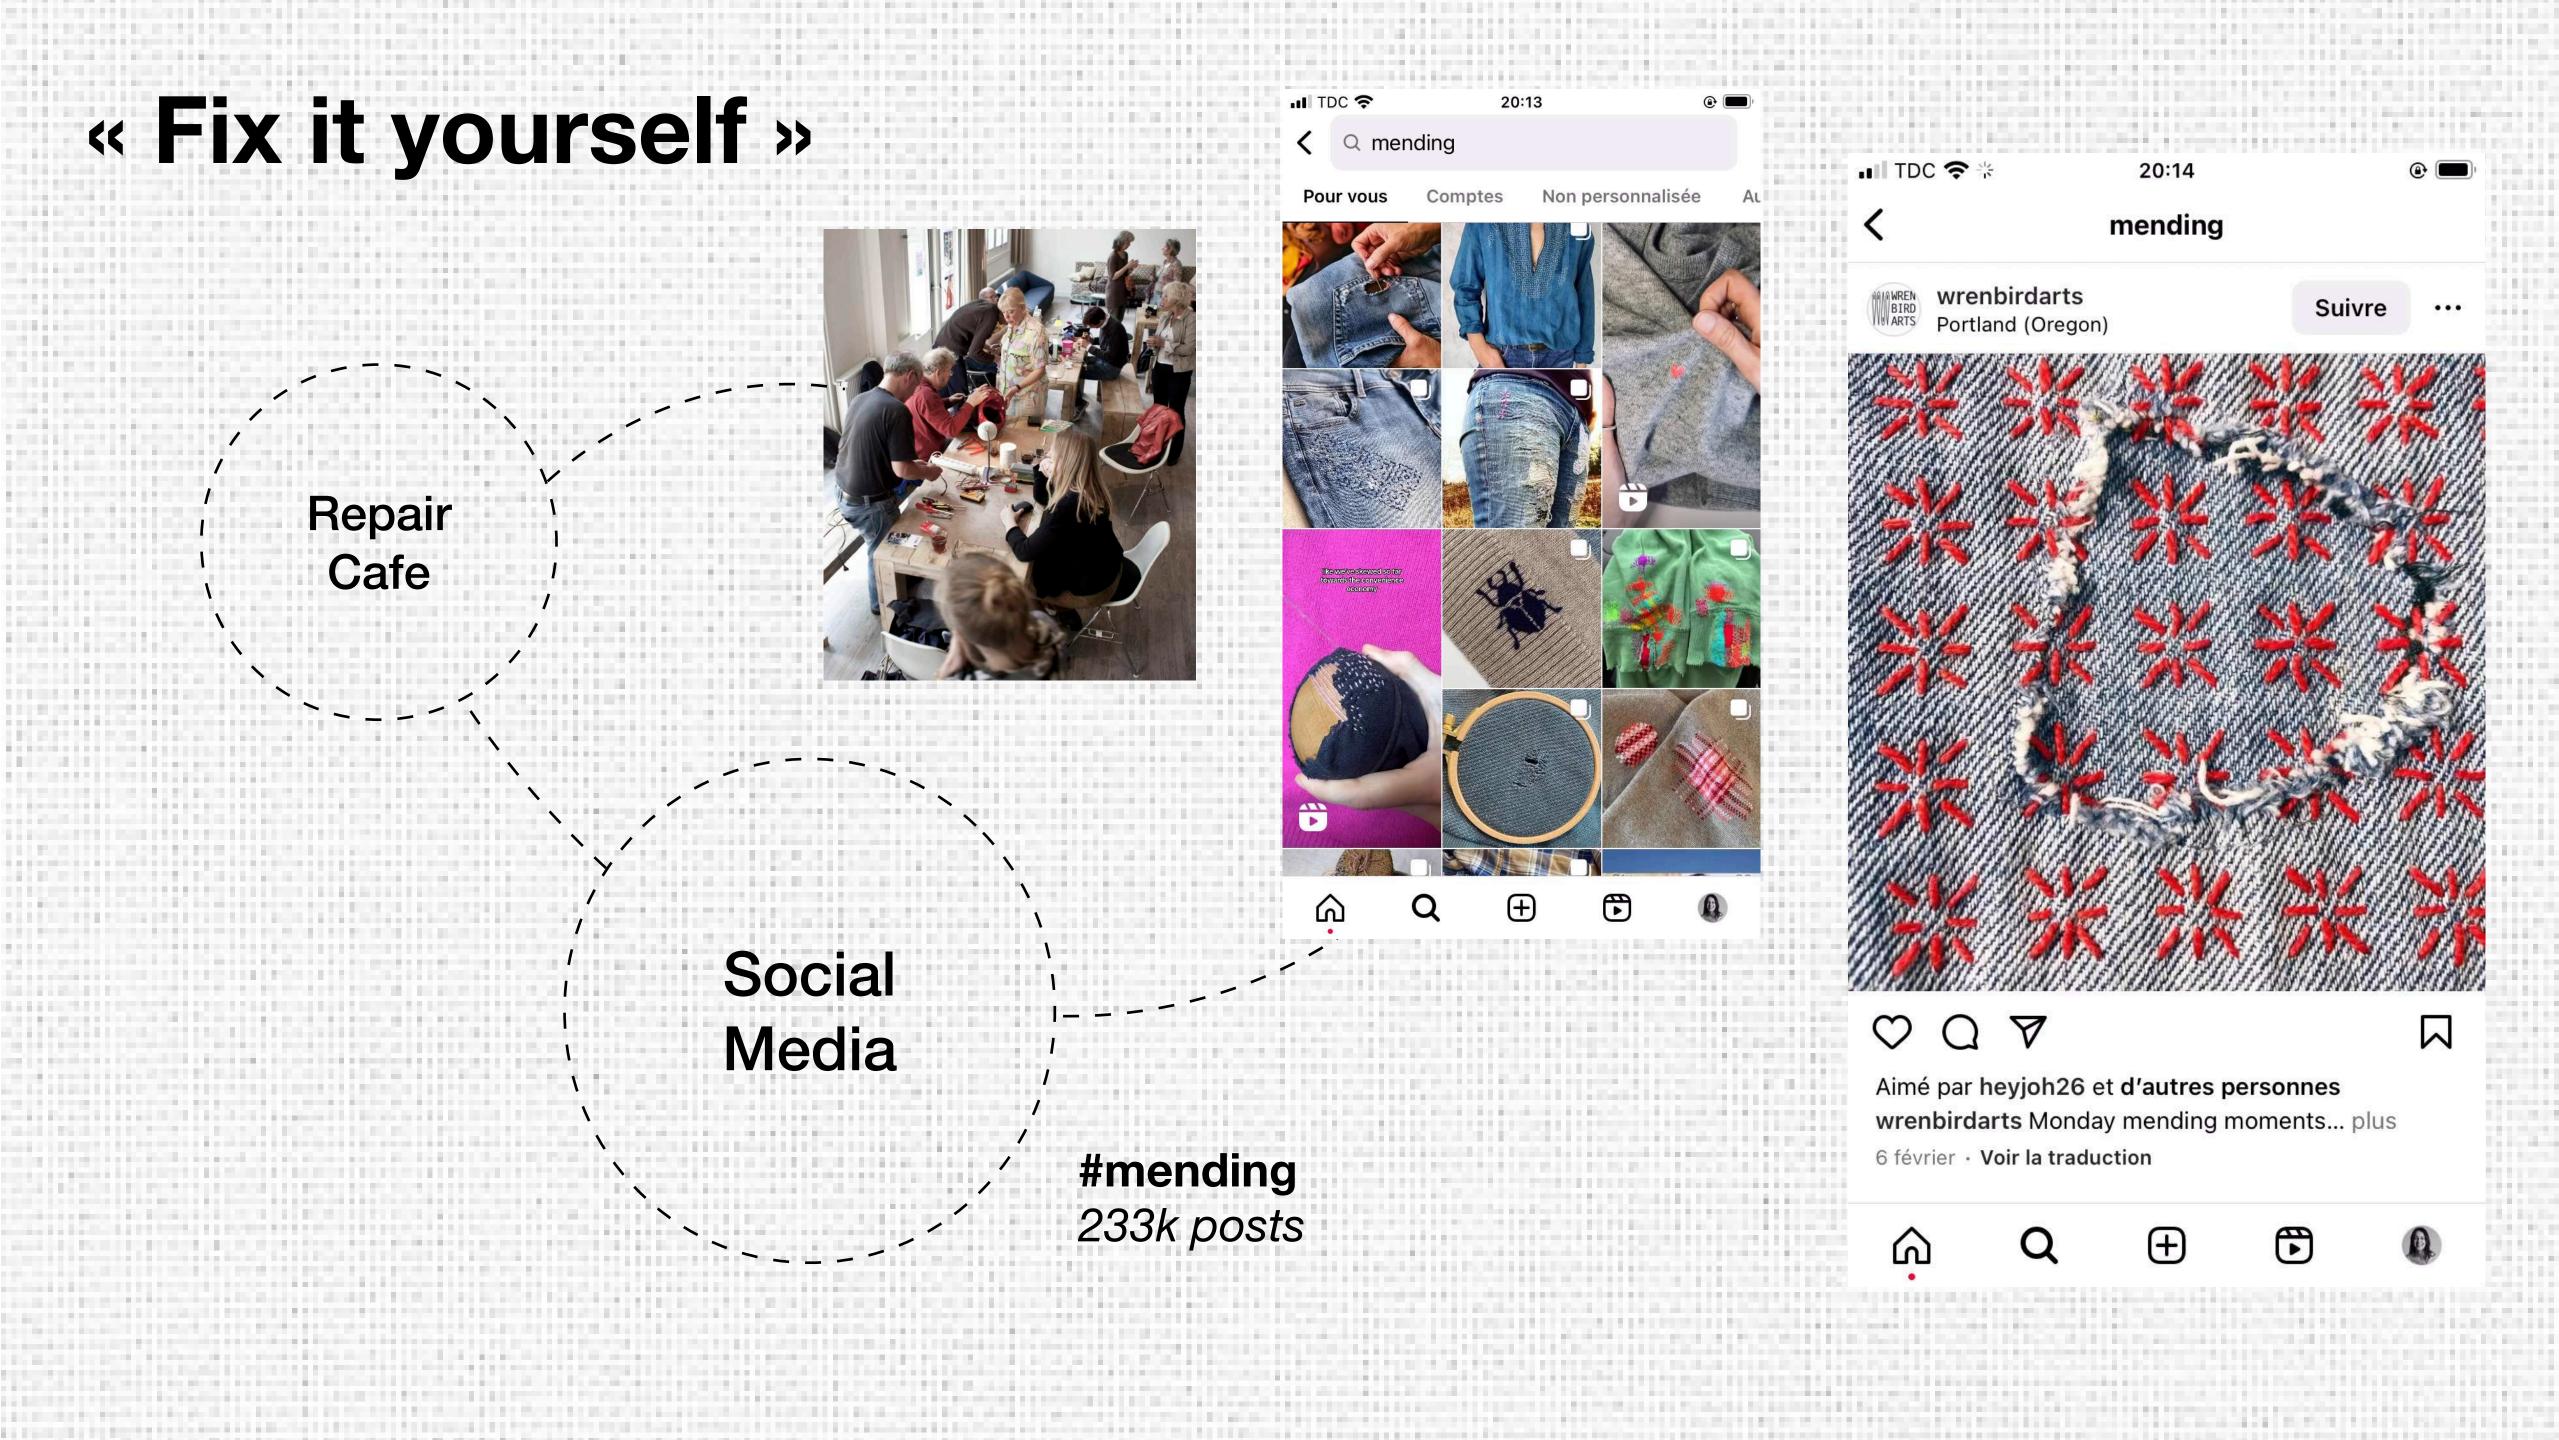

### « Fix it yourself »

Repair

Cafe

### Social Media

## Mending - Why is it relevant?

### **Repair &** maintenance

- Thinking about how to correct, replace and/or fix broken/damaged components of a defective product
- Aiming to maintain the original functionality
- Extend the lifetime of products and reduce the need for new resources
- Avoiding waste and producing fewer emissions